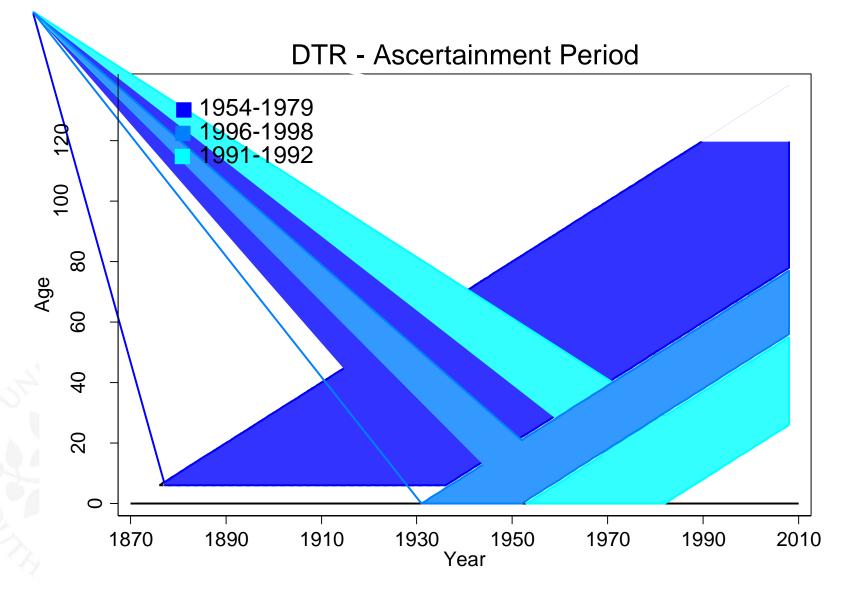

# **How To Ascertain Twins?**

# Identification

# Tracing / Follow up

## **Example: Danish Twin Registry**