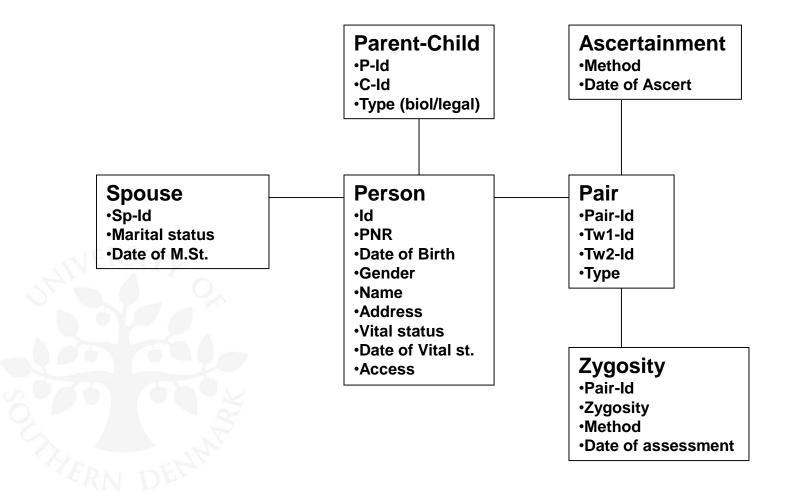

eachers and friends to tell you apart?
- 3. Is/was it difficult for your family and friends to tell you apart?
- 4. In childhood, did you and your twin have both the same eye color and the same hair color?

## **Biological material**

- Serological markers
- Genetic markers



## **Zygosity Assesment - Accuracy**

|                | MZ accuracy   | DZ accuracy   | Total accuracy |
|----------------|---------------|---------------|----------------|
| Men (N= 342)   | 92% (155/169) | 99% (172/173) | 96% (327/342)  |
| Women (N= 525) | 96% (229/239) | 96% (275/286) | 96% (504/525)  |

Christiansen et al., Twin Res 2003;6:275-278



## The Old Core of DTR





University of Southern Denmark

# The Old Core ...





#### UNIVERSITY OF SOUTHERN DENMARK

## **DTR – Present Core Data Structure**



# Surveys

### **Questionnaire surveys**

- Large scale self-administered questionnaire surveys (1966, 1994, 2002, 2003)
- Interview-based surveys (LSADT 1995-2005, MADT 1998, MADT/MIDT 2008)

### **Disease-specific surveys**

- Asthma
- Low back pain
- Epilepsy
- Arthritis

### **Clinical studies**

GEMINAKAR – 1 day test program (e.g. oral glucose test, fat tolerance test, fitness, EKG, BP, blood samples, etc)



## **Data from National Registers**



**Requirement:** 

Unique Personal Identification Number (PIN) used in all registers

## **Twins and Register-based Research**

### Advantages

- Data exist
- Big numbers
- No dropout
- No bias
- Population-based

### Caution

- Zygosity needed
- Not all phenotypes available
- Administrative registers not always suited for research



# *