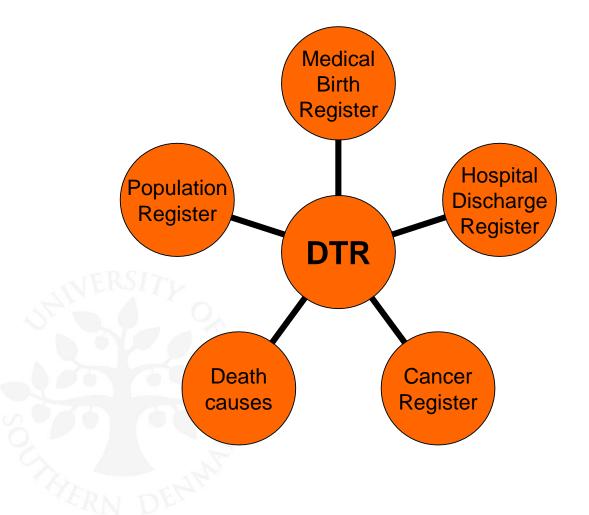

## **Data from National Registers**

**Requirement:** 

Unique Personal Identification Number (PIN) used in all registers