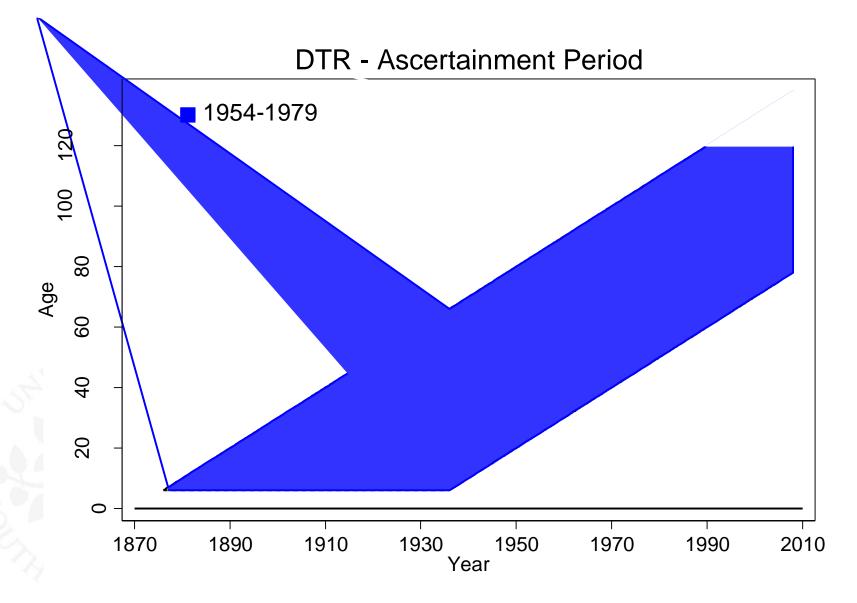

## **Example: Danish Twin Registry**

# **Identification V**

## Sporadic

- Advertisment
- Self reported twins