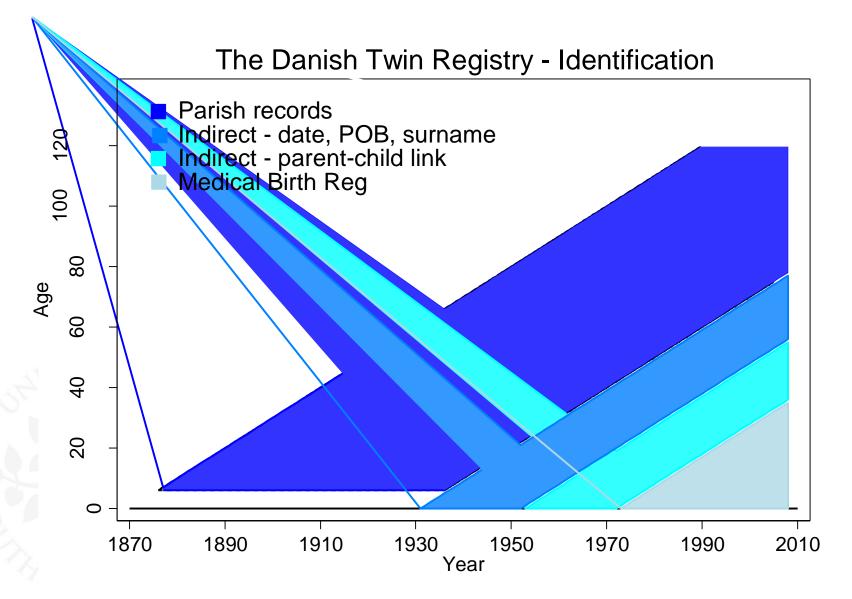

## **Example: Danish Twin Registry**

# **Identification V**

## Sporadic

- Advertisment
- Self reported twins