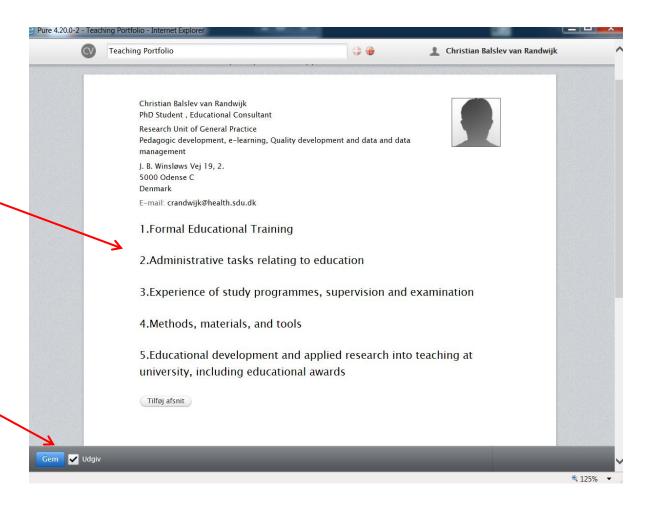

The portfolio is structured according to the first five topics (The sixth does not have to be public).

Remember to mark off "Udgiv" ("Publish") when you are done, and press "Gem" ("Save").

Teaching Portfolio should now appear next to your regular CV on the SDU homepage.