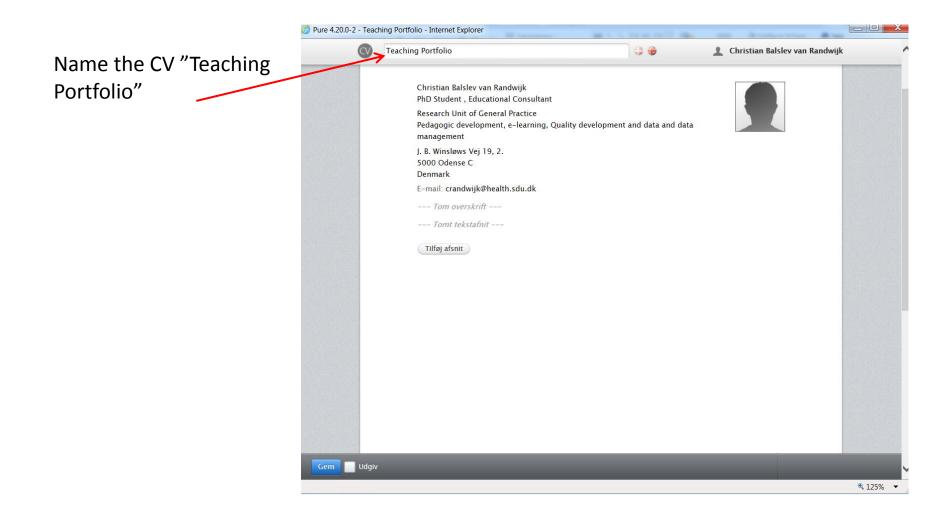

Personal data ("De personlige stamdata") comprise such data as organizational affiliation, e-mail a.s.o.

If you have authored or co-authored papers concerning educational activities, these can be brought in to the teaching portfolio as well, just as in a regular CV.