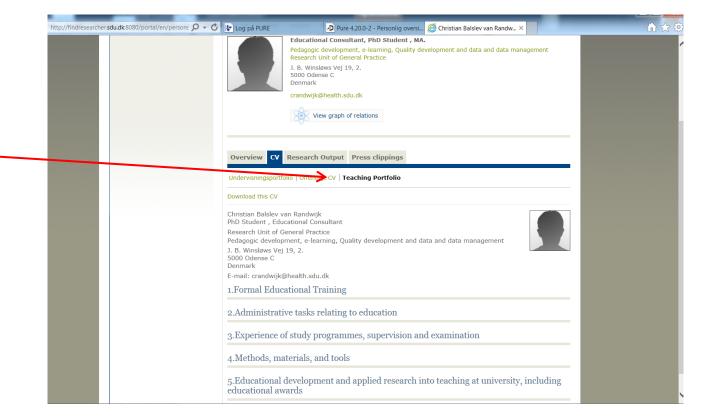

The portfolio is structured according to the first five topics (The sixth does not have to be public).

Remember to mark off "Udgiv" ("Publish") when you are done, and press "Gem" ("Save").

Teaching Portfolio should now appear next to your regular CV on the SDU homepage.