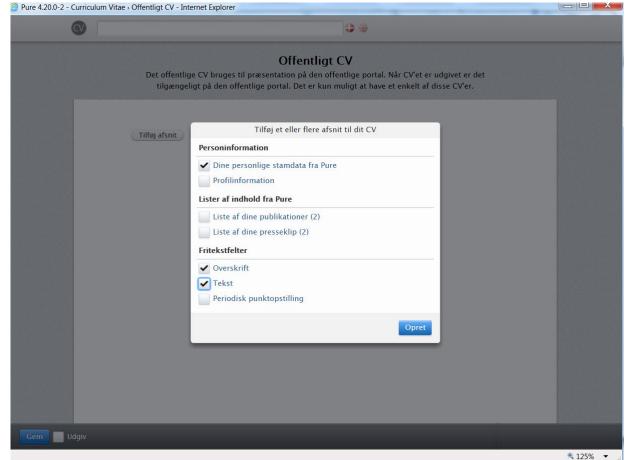

Personal data ("De personlige stamdata") comprise such data as organizational affiliation, e-mail a.s.o.

If you have authored or co-authored papers concerning educational activities, these can be brought in to the teaching portfolio as well, just as in a regular CV.