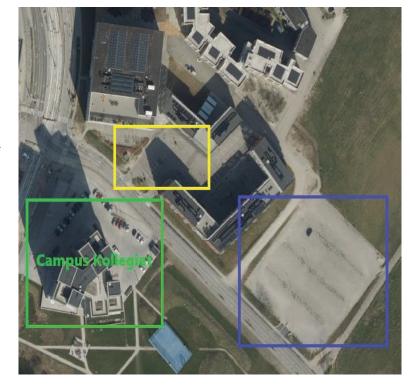

## **Parking**

There is free parking at Campus House's grounds (marked with green on the map).

If you park at Campus Houses's grounds Monday-Friday in time period 8:00 AM to 2:30 PM, you will have to register your car when you arrive. You can do so on the IPad located at office on the ground floor of Campus Kollegiet. It is not necessary to register your car outside this time period.

Unfortunately, there is no guarantee for available parking spaces at Campus Kollegiet. However, it is possible to park around Cortex Park:

- Marked with blue free parking
- Marked with yellow: 2-hour parking with parking disc

Alternatively, you can drive by Campus Kollegiet and follow Moseskovvej to reach the parking lot at SDU. There, you are free to park.

OBS: The information stated above may be subject to error. <u>Always</u> follow the rules stated on the signs at each parking space