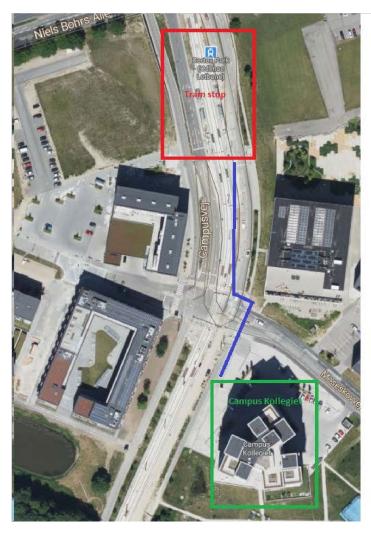

## Tram

Stop: Cortex Park

Walk to Campusvej 1, 5230 Odense

If you take the tram from the central station, you can get off at the stop called "Cortex Park" here you will have to walk 2-3 minutes to the venue.

The stop is marked in red on the picture and the venue is marked in green. The blue line illustrates the route you will have to walk.

More information about the tram can be found on:

https://www.odenseletbane.dk/english