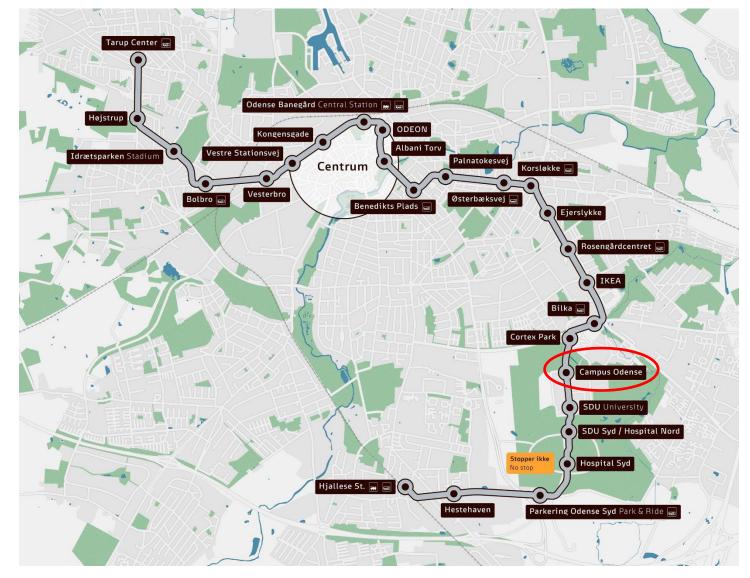

#### How to come here:

• **By public transport:** use a city tram (Odense Letbane, <u>odenseletbane.dk</u>) to travel until stop "Campus Odense" (see its map on the next page). If you miss the stop, you can also walk from the next 'SDU University" stop.

# Map of the Odense tramway