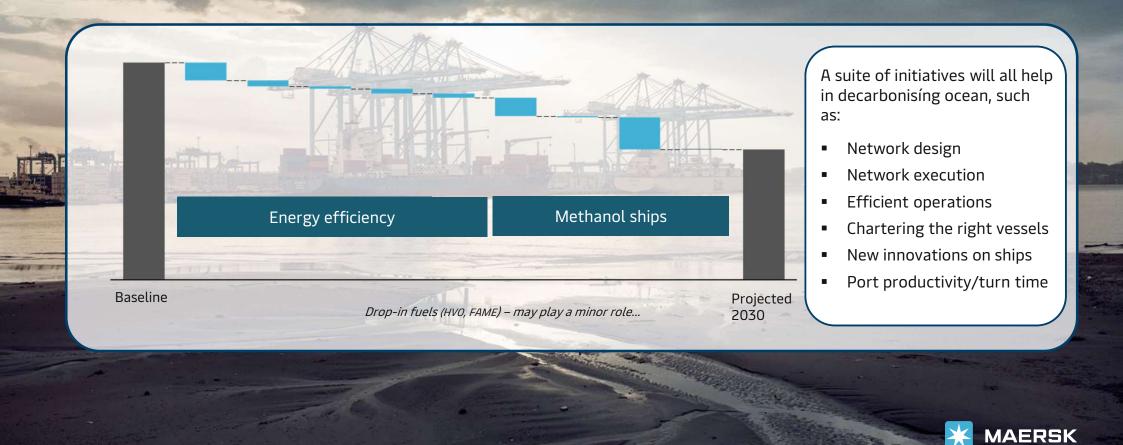

e 'ASAP'?

 because it is no longer a matter of avoiding climate change – is it about reducing the catastrophic impacts!

USA, 2022 Australia, 2022



## Our decarbonisation targets

**All** future Maersk-owned newbuildings will be prepared to sail on carbon neutral fuels

**Terminals**: ~70% absolute reduction of greenhouse gas emissions

**Air**: Min. 30% of cargo transported using Sustainable Aviation Fuels

Warehouses/depots: Min. 90% green operations

Our targets will be aligned with a **1.5°C pathway** as defined by SBTi for the maritime transport sector.

2008

35 - 50% 50% Red. pr container Absolut reductions transported (depending on 2020 baseline) growth) – ocean only Net ZERO C05 2050 🔆 2040 Today 2030 MAERSK

## How do we intend to reach our <u>ocean</u> goals – towards 2030?



## Why is it we like green methanol so much?

After 3 years of continuous evaluation of other potential carbon neutral fuels (bio/e-methane, 2. g ethanol, etc.) → green methanol continues to come out with the best overall feasibility profile!

- Mature engine technology
- Low toxicity towards humans and environment
- Easy handling onboard
- **Easy storage** (we can put it 'wherever there is room')
- High energy density  $\rightarrow$  only **double tank size**.
- Multiple mature production pathways incl.
  bio- and e-pathways

- One of (if not the) cheapest method to convert biomass residues to liquid fuel
- Simple fuel (vs. bio-oils that are complex)
- Regulation in place
- Suitable for fuel cells as well (i.e. future proof)
- (if 2. g ethanol becomes available at acceptable market pric