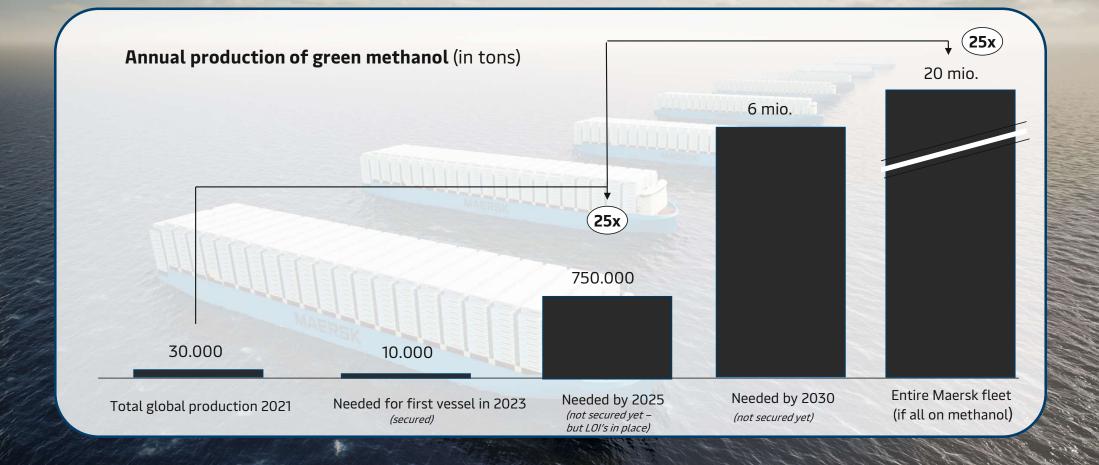

## It will be quite a leap to get to scale green methanol - but it can be done

## It will be quite a leap to get to scale green methanol – but it can be done

Total global production 2021

30.000

Needed for first vessel in 2023 (secured)

10.000

Needed by 2025 (not secured yet – but LOI's in place) Needed by 2030 (not secured yet) Entire Maersk fleet (if all on methanol)