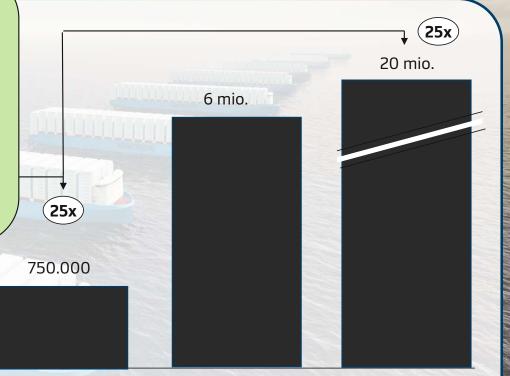

Total global production 2021

30.000

Needed for first vessel in 2023 (secured)

10.000

Needed by 2025 (not secured yet – but LOI's in place) Needed by 2030 (not secured yet) Entire Maersk fleet (if all on methanol)