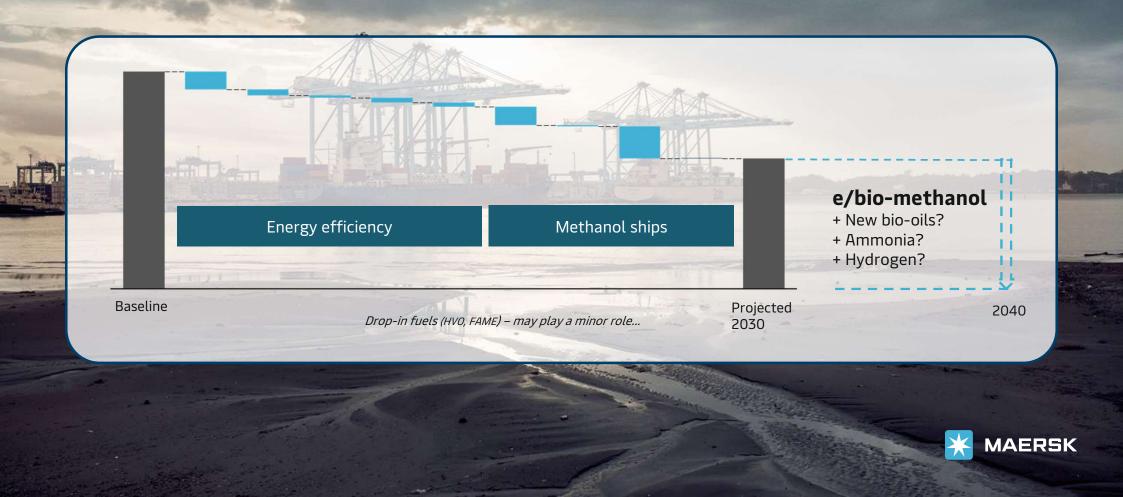

production, paper mills – lowest capture cost at 13 USD/ton CO2.

#### DAC

- Studies show that is seems likely that DAC can scale – it is a known technology and we see a major push in this area
- Price range now: 300 600 USD/t
  Price range 2030: 175 200 USD/t

#### H2/ren. power

\_

- This is a challenge!
- Blue H2 is not considered, but..

Yes, there seems to be enough – not only for Maersk, but shipping as a whole *It seems likely that DAC will scale, bringing prices down to around 175-200 USD/ton alreday in 2030* 

*There will be enough green H2 in the future – the question is when will there be enough at attractive price?* 

**S**K

# Is there enough affordable CO2 and H2 to have e-methanol as a longterm solution?



## How do we intend to reach our <u>ocean</u> goals – longterm?



## New bio-oils could be a future fuel...

| Definition of 'new bio-oils'? | A carbon neutral fuel that <u>can be used as a fuel in our existing fleet</u> without altering the ships engine or fuel system (too much) (either pure or blended x % into HFO). |  |
|-------------------------------|----------------------------------------------------------------------------------------------------------------------------------------------------------------------------------|--|
| Why are we interested?        | They <b>could represent a cheaper way of decarbonising our exisiting fleet</b> (than retrofitting to methanol).                                                                  |  |
| The most promising types?     | <b>Pyrolysis and HTL oils</b> (cheap convertion method, feedstock agnosti