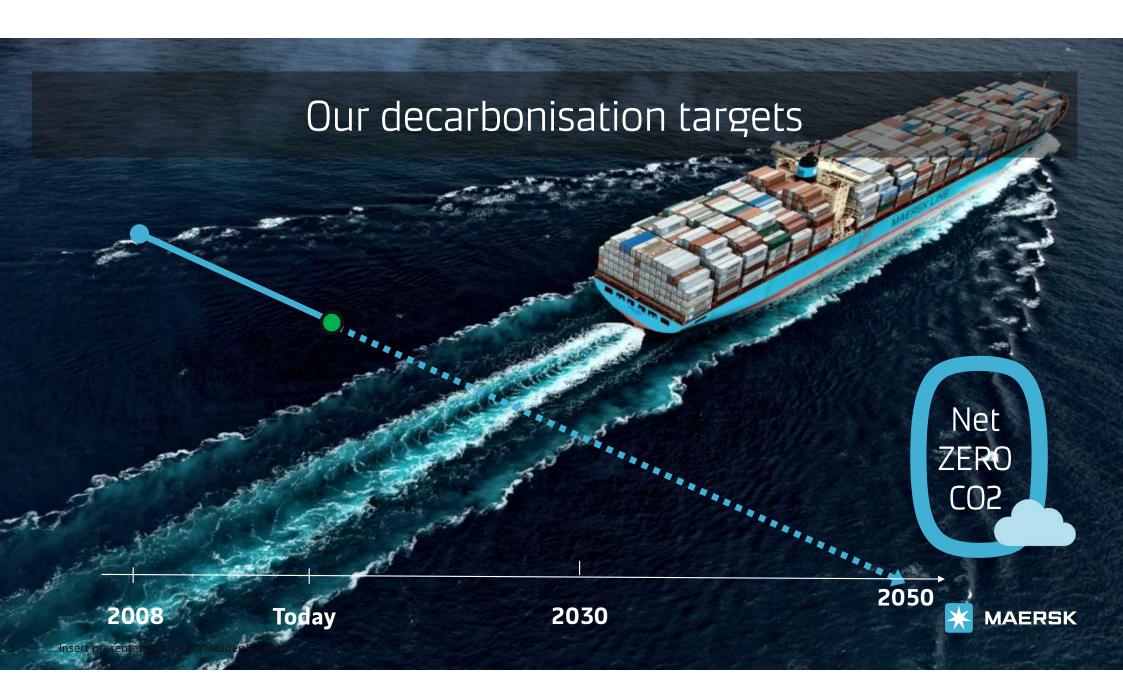

## Our decarbonisation targets

**All** future Maersk-owned newbuildings will be prepared to sail on carbon neutral fuels

**Terminals**: ~70% absolute reduction of greenhouse gas emissions

**Air**: Min. 30% of cargo transported using Sustainable Aviation Fuels

Warehouses/depots: Min. 90% green operations

Our targets will be aligned with a **1.5°C pathway** as defined by SBTi for the maritime transport sector.

2008

35 - 50% 50% Red. pr container Absolut reductions transported (depending on 2020 baseline) growth) – ocean only Net ZERO C05 2050 🔆 2040 Today 2030 MAERSK