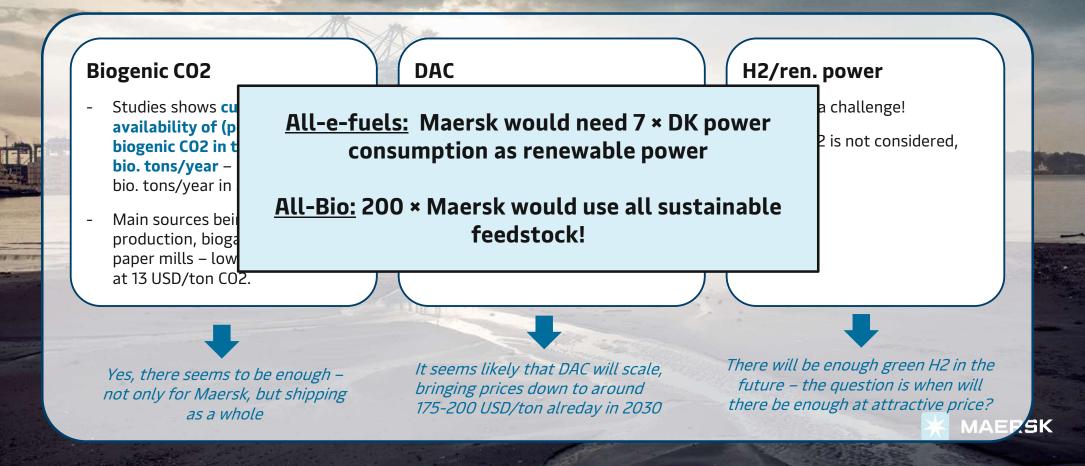

# Is there enough affordable CO2 and H2 to have e-methanol as a longterm solution?

- Studies shows **current** availability of (point source) biogenic CO2 in the range of 1.4 bio. tons/year – increasing to 3.8 bio. tons/year in 2050
- Main sources being bioethanol production, biogas production, paper mills – lowest capture cost at 13 USD/ton CO2.

#### DAC

- Studies show that is seems likely that DAC can scale – it is a known technology and we see a major push in this area
- Price range now: 300 600 USD/t
  Price range 2030: 175 200 USD/t

#### H2/ren. power

\_

- This is a challenge!
- Blue H2 is not considered, but..

Yes, there seems to be enough – not only for Maersk, but shipping as a whole *It seems likely that DAC will scale, bringing prices down to around 175-200 USD/ton alreday in 2030* 

*There will be enough green H2 in the future – the question is when will there be enough at attractive price?* 

**S**K