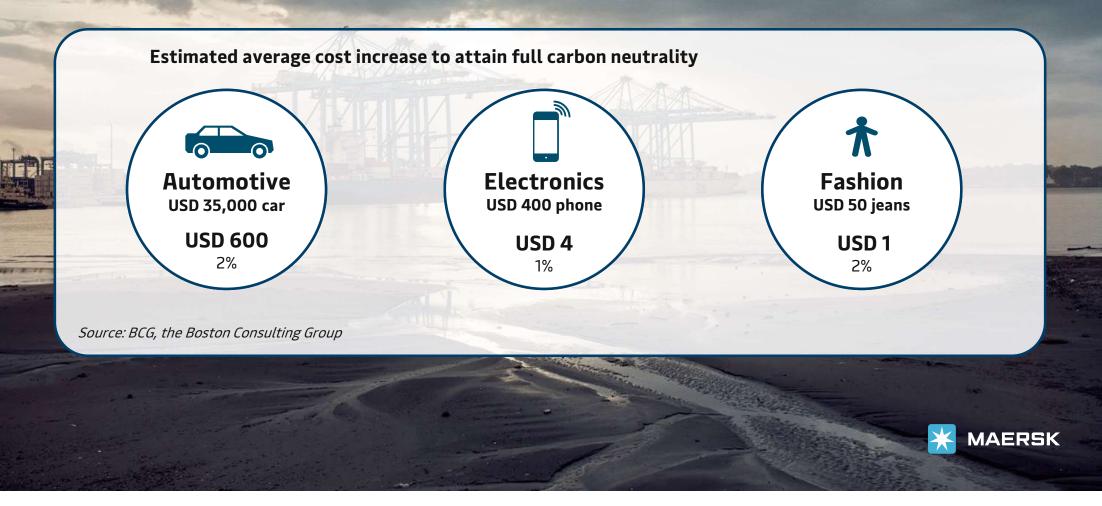

## Carbon neutrality will not come for free – but the impact on consumer prices are marginal