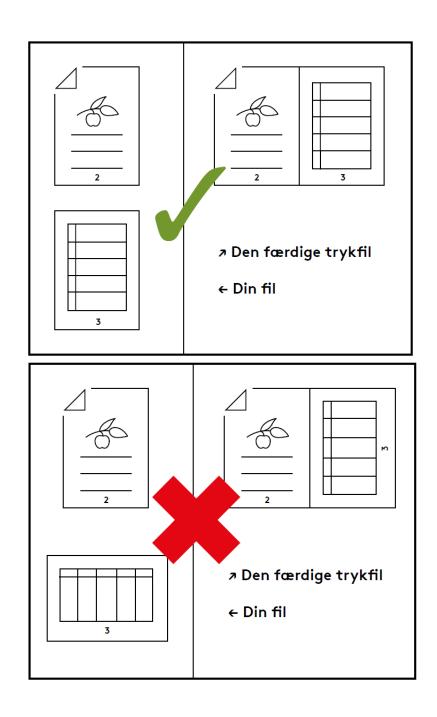

## If you are not using SDU's template

- → If you started off in A4 format and change your mind, we can adapt your thesis to book format.
- → This means an 80% downscaling of the content. A font size 12 will become font size 10.
- $\rightarrow$  Please avoid the 'US Font'.

SDU 🎓

- $\rightarrow$  Margins must be set at 2 cm on all four sides.
- → Page numbers are placed either centred at the bottom of your pages or alternately left and right.
- $\rightarrow$  Avoid creating pages in landscape format.